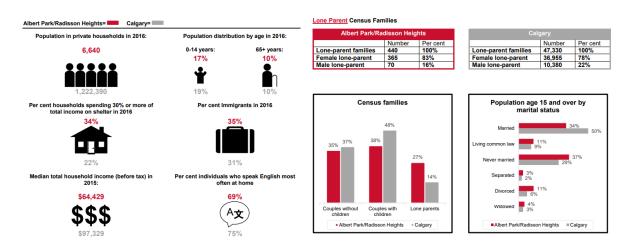

#### **Summary**

Calgary's community profiles provide information about the population living in private households in each community from the 2016 Census of Canada. The Community Profiles contain demographic and household information from the 2016. The data in these profiles only includes the population living in private households (residents of collective dwellings such as health care facilities, shelters, and school residences are excluded).

#### Community data used

2016 Census Profile, Statistics Canada