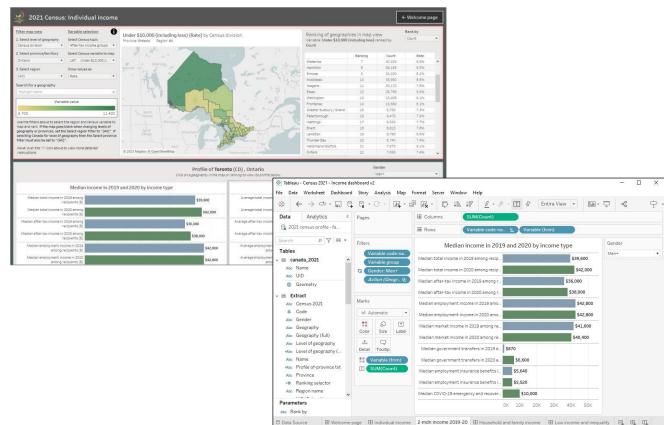

haritable Donations



## CDP data sets - T1 Family File (Taxfiler)

- Working Poor by age (0-64, 18-64, 65+)
  - has an after-tax income below the Low Income Measure
  - has earnings of at least \$3000 a year (threshold for Working Income Tax Benefit)
  - is not a student
  - lives independently (non-institutional population).
- Income Inequality
  - after-tax income threshold upper limits
  - aggregate income by decile



## Live Demonstration



## Intro to Tableau

#### What is it?:

- Data visualization and analysis platform
- Software for building and sharing interactive infographics and data tools (dashboards)

#### **Tableau for CDP members:**

- Goal of reaching "Modest Capacity Users"
- Dashboards cover all of Canada at varying levels of geography
- Tableau training and support





## Tableau Dashboard Strengths & Weaknesses

#### Strengths:

- Easy to find data through drop down menus
- Can easily conduct a multi-dimensional analysis, i.e. intersectionality of different demographic groups, incomes, tenures etc.
- Appealing and intuitive graphics and design

#### Weaknesses:

- Must download Tableau Reader many organizations require IT permission
- Tableau dashboards designed with varying degrees of complexity.





## Finding Tableau dashboards in the catalogue

- There are currently over 40 dashboards available to CDP users
- To find dashboards:
  - Interactive Infographics and Dashboards Portal
  - o <u>Catalogue Data analysis and visualization tools product group</u>
- Dashboards are all in Packaged Workbook (.twbx) format, openable in Tableau Reader



## De