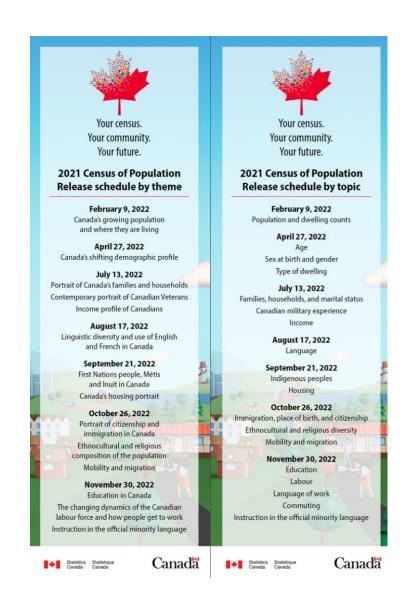

## The Data Catalogue

#### What to use it for:

- Accessing data tables and tableau dashboards
- All users with a registered account can download as much data as they like
- Data is typically available in .csv (Excel), .ivt (Beyond 20/20), or .twbx (Tableau) format

## To access the data catalogue from the home page click "find data"

## The Data Catalogue

Use the search parameters to find the data you are looking for.

Want to learn more about how to use the catalogue?

Check out our "How to Find Data" page