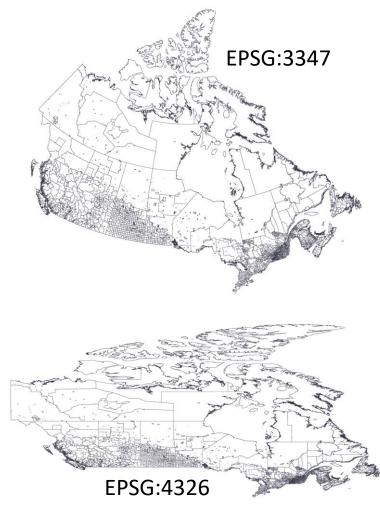

#### 4. Join the Table Data TO Map Shapes:

 Use QGIS's Join feature (in the map layer's properties) and join on the GeoUID column of each dataset

#### 5. Visualize Your Data:

- Success! Your map shapes are now linked to your Census data.
- Use Symbology options (colors, gradients) to create thematic maps (e.g., colour-code areas by median shelter costs). Add labels if needed.



The distribution of median shelter costs across Canada by census division.

Source data: Census 2021



#### Tips:

Use Mapshaper.org to:

- Reduce file sizes using simplify
  - CSD file size goes from ~152mb to ~6mb over 25x smaller!
- Reproject if necessary
  - Using a consistent projection for different map layers is crucial

Use Python (if you have capacity) to:

Perform geospatial analysis much faster







## Want to learn more about using CDP data in QGIS?

Check out our tutorial on <u>bringing data from</u> the catalogue into QGIS

Need a spatial data file? Visit the <u>StatsCan</u> <u>Website</u> to download a boundary file





## Want to learn more?

#### Visit our webinar archive page

Recently added recordings include:

- Refresher on the Community Data Program's Tableau Infographics and Dashboards
- Beyond 20/20 Orientation with Q&A
- Canadian Business Counts
- Modelled Market Basket Measure Poverty Rates

Working on a project that uses CDP data? Want to share your work in a webinar format? Let us know!



## YOU ARE INVITED TO THE CDP'S FIRST ANNUAL IN-PERSON

## COMMUNITY DATA LEARNING & NETWORKING EVENT!



The Prince Arthur Waterfront Hotel
17 North Cumberland Street, Thunder