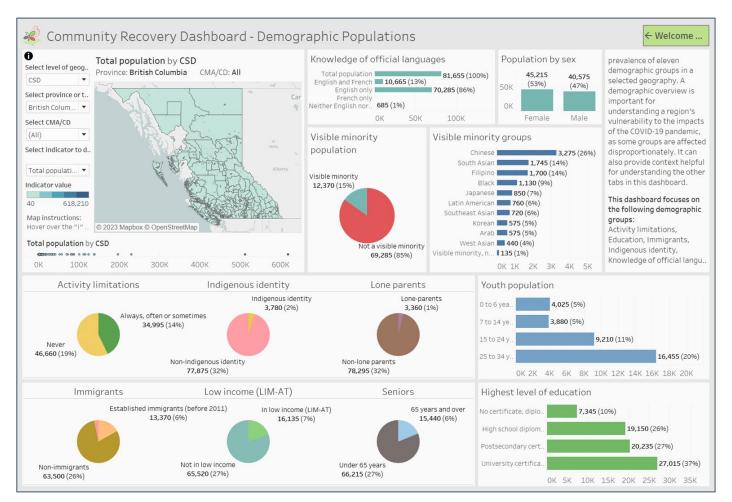

mbers only | Connecting community data practitioners across Canada |  |  |  |

communitydata.ca



## Community Data Access services

CDP acquires data for the entire country at the smallest possible geographic scale

- Municipal Level (Census Division, Census Subdivision)
- Neighbourhood-level where possible (Dissemination Area, Census Tract)
- Postal codes

Data products are designed based on input from CDP Members

Members have access to all data, not only data about their own community



## Training & Capacity Building services

Goal: Build capacity of members to use community data

Support to all skill levels through:

- Email/phone technical support
- Instructional guides and videos
- Downloadable dashboards & infographics
- Virtual Webinars
- In-Person Learning & Networking Event





## Cross-Canada Networking services

• CDP connects 2,500+ individual user across 400+ member organizations nationwide, fostering collaboration through annual meetings, newsletters, data stories, webinars, and learning events.





#### Who is a member of the CDP?

#### Consortium Network

 Covering all of Canada except PEI, Quebec, and the Territories



#### **Examples of typical Members**

- Municipal governments
- Local United Way chapters
- Social planning councils
- Community health centres
- School boards
- Police board
- Immigration and youth services
- Libraries
- Economic development agencies



## How are membership fees structured?

#### **Consortium Fees**

- Fees based on population of consortium catchment area
- Collected annually by CCEDNet
- Leads can develop their own