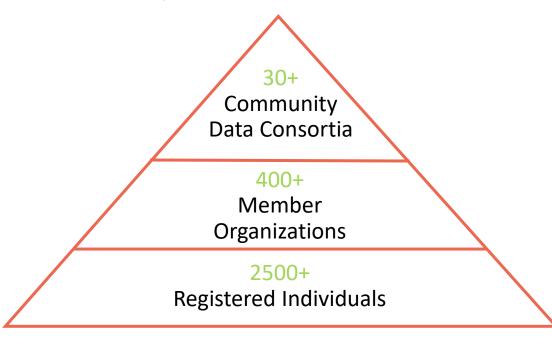

## Cross-Canada Networking services

• CDP connects 2,500+ individual user across 400+ member organizations nationwide, fostering collaboration through annual meetings, newsletters, data stories, webinars, and learning events.

#### Consortium Network

 Covering all of Canada except PEI, Quebec, and the Territories