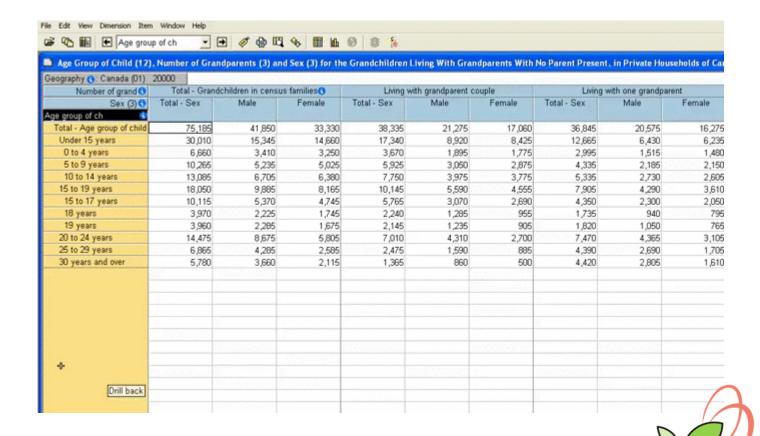

#### Beyond 20/20 - IVT Tables

#### **Strengths:**

- Great for quickly manipulating multidimensional, complex tables
- Easy to remove data you are not interested in and focus in on the variables you are