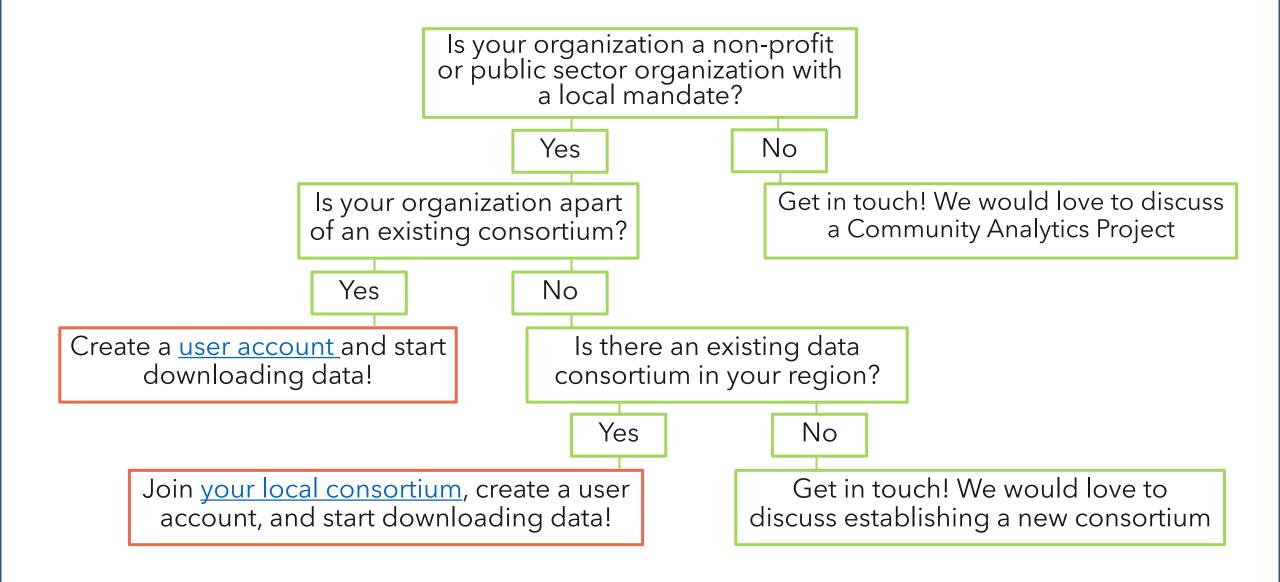

### How can I access CDP data?

## Community Analytics: A service for non-members