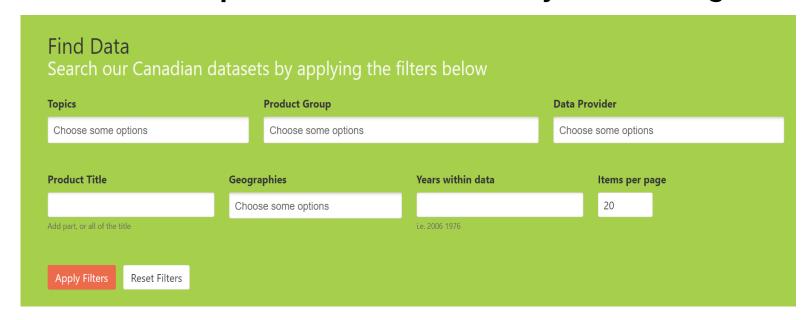

## The Data Catalogue

Use the search parameters to find the data you are looking for.

Want to learn more about how to use the catalogue?

Check out our "How to Find Data" page