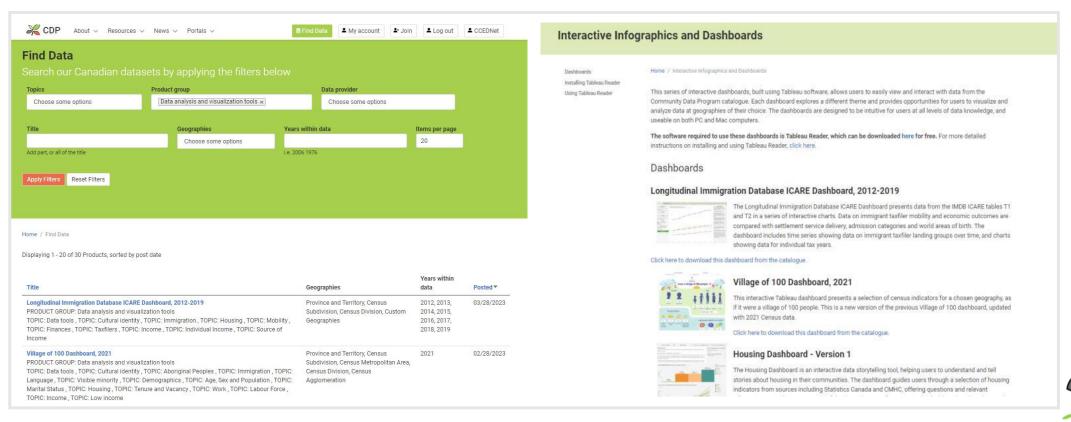

## The Data Catalogue

#### What to use it for:

- Accessing data tables and tableau dashboards
- All users with a registered account can download as much data as they like
- Data is typically available in .csv (Excel), .ivt (Beyond 20/20), or .twbx (Tableau) format

## To access the data catalogue from the home page click "find data"

## The Data Catalogue

Use the search parameters to find the data you are looking for.

Want to learn more about how to use the catalogue?

Check out our "How to Find Data" page