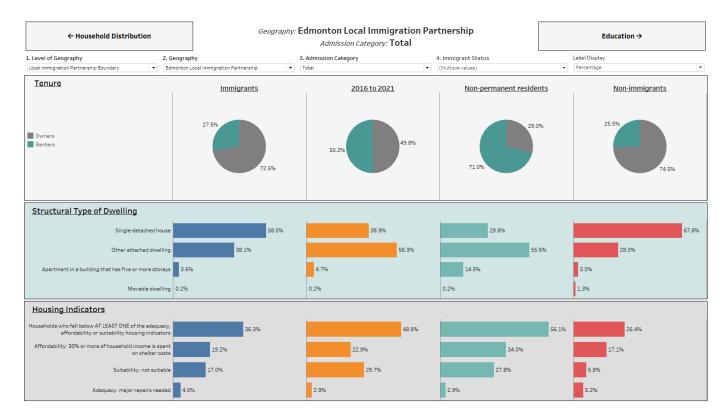

dashboards available to CDP users
- To find dashboards:
  - Interactive Infographics and Dashboards Portal
  - o <u>Catalogue Data analysis and visualization tools product group</u>
- Dashboards are all in Packaged Workbook (.twbx) format, openable in Tableau Reader



## Demo: Immigration and Housing Dashboard, 2021

#### **Data Source:**

 Selected household and housing characteristics (102), Admission category and applicant type (13), Period of immigration (16) and Gender (3) for the Population in Private Households, 2021 Census - 25% Sample Data

#### Purpose:

 Collab with NLS to inform on many topics (mainly housing) across multiple immigrant statuses.

#### Reminder:

 Immigration dashboards typically still have data available for the nonimmigrant and/or total population as well.



## Want to learn more about using Tableau?

Check out our <u>Infographics and Dashboard</u>
<u>Portal</u>, and previous webinar on using
<u>Tableau for data visualization</u>





#### What to use it for:

- Open-source mapping software
- Most CDP data can be mapped
- Census data is spatial data –
   Must be joined to a
   georeferenced file (shapefile) to
   map





#### **How to map Census data:**

#### 1. Get Your Census Numbers (The Table):

 Export the stats you need (population, income, etc.) into a simple table (like a .csv) using Beyond 20/20. (Make sure you have the relevant GeoUIDs in the export e.g., CSDUID if mapping at the CSD level)

#### 2. Get Your Map Boundaries:

o Download the corresponding map boundary file from Statistics Canada (.shp format).

#### 3. Load Both int