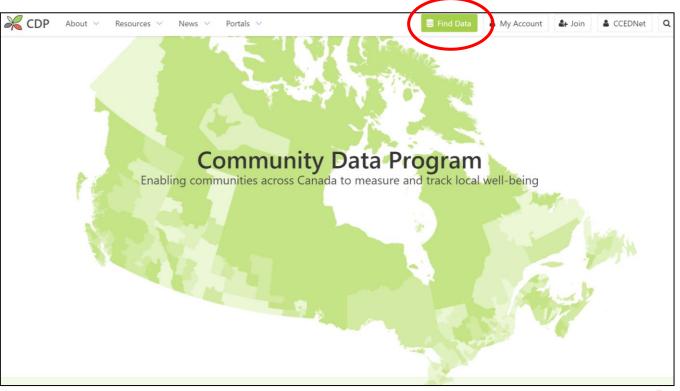

tom community data analysis
- Community data visualization & Interactive mapping

#### **Sample Projects**

- Interactive Community Map and Dashboard for the Amazon Future Engineers Program, 2020-2023
- Energy Poverty & Equity Explorer, Canadian Urban Sustainability Practitioners, 2018-2020
- Neighbourhood Financial Health Index Mapping and Report, Prosper Canada, 2012-2018



## **CDP TOOLS**

- 1.The Data Catalogue
- 2.Beyond 20/20
- 3.Tableau
- 4.QGIS



## The Data Catalogue

#### What to use it for:

- Accessing data tables and tableau dashboards
- All users with a registered account can download as much data as they like
- Data is typically available in .csv (Excel), .ivt (Beyond 20/20), or .twbx (Tableau) format

## To access the data catalogue from the home page click "find data"





## The Data Catalogue

Use the search parameters to find the data you are looking for.



Want to learn more about how to use the catalogue?

Check out our "How to Find Data" page



#### How can I access data?

### Beyond 20/20

#### What to use it for:

- Many tables are only available in .IVT table format
- StatsCan software
- Can be used to manipulate multi-dimensional tables and zero in on the data you need before bringing data into excel



#### Beyond 20/20 - IVT Tables

#### **Strengths:**

- Great for quickly manipulating multidimensional, complex tables
- Easy to remove data you are not interested in and focus in on the variables you are

#### Weaknesses:

- Data must be extracted into excel -B20/20 not designed for analysis
- Can be intimidating to learn, but program is fair