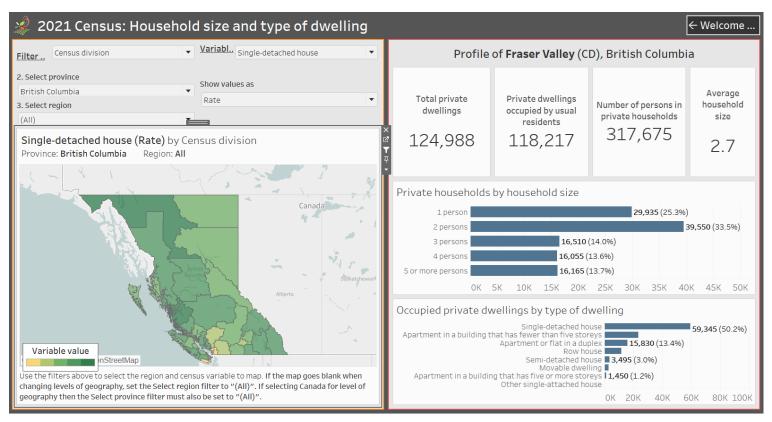

ration



## Intro to Tableau

#### What is it?:

- Data visualization and analysis platform
- Software for building and sharing interactive infographics and data tools (dashboards)

#### **Tableau for CDP members:**

- Goal of reaching "Modest Capacity Users"
- Dashboards cover all of Canada at varying levels of geography
- Tableau training and support





## Tableau Dashboard Strengths & Weaknesses

#### Strengths:

- Easy to find data through drop down menus
- Can easily conduct a multi-dimensional analysis, i.e. intersectionality of different demographic groups, incomes, tenures etc.
- Appealing and intuitive graphics and design

#### Weaknesses:

- Must download Tableau Reader many organizations require IT permission
- Tableau dashboards designed with varying degrees of complexity.





## Finding Tableau dashboards in the catalogue

- There are currently over 40 dashboards available to CDP users
- To find dashboards:
  - Interactive Infographics and Dashboards Portal
  - o <u>Catalogue Data analysis and visualization tools product group</u>
- Dashboards are all in Packaged Workbook (.twbx) format, openable in Tableau Reader



## Demo: Immigration and Housing Dashboard, 2021

#### **Data Source:**

 Selected household and housing characteristics (102), Admission category and applicant type (13), Period of immigration (16) and Gender (3) for the Population in Private Households, 2021 Census - 25% Sample Data

#### Purpose:

 Collab with NLS to inform on many topics (mainly housing) across multiple immigrant statuses.

#### Reminder:

 Immigration dashboards typically