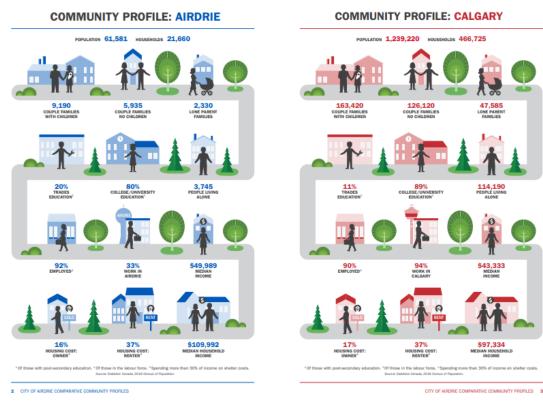

### **Summary**

The Social Planning team at the City of Airdrie has assembled a series of community profiles to provide brief comparisons of Airdrie versus Calgary, Red Deer, St. Albert, Grande Prairie, Lethbridge, and Medicine Hat. These profiles display the demographic infographics of each municipality. All data in the community profiles (Unless otherwise noted) is extracted from the 2016 Census of Population and accessed through the Community Data Program.

## Community data used

· Census of population 2016, Statistics Canada