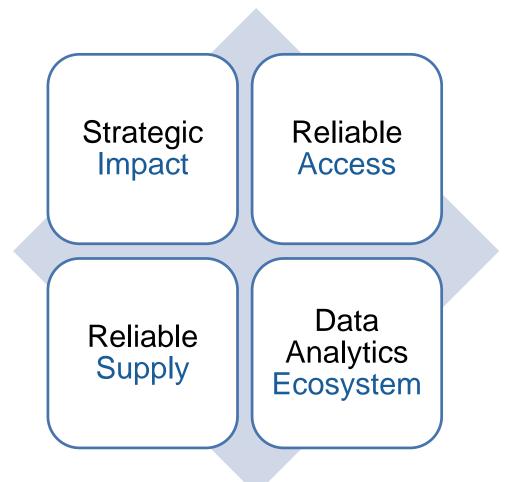

# Data as a Community Asset

Strategic Impact

Reliable Access

Reliable Supply Data
Analytics
Ecosystem

# **Wood Buffalo Data Strategy**

Impact: There is a process to determine priority data sets of strategic value to Wood Buffalo

Access: Data access platforms are easy to use, data can be counted on to be available and consumable

Authoritative and reliable data is a community asset that is shared and deployed towards building sustainable communities in Wood Buffalo

Supply: There is a sustained supply of high quality data and a reliable data management process

Ecosystem: Nurture a culture of data sharing and use amongst stakeholders