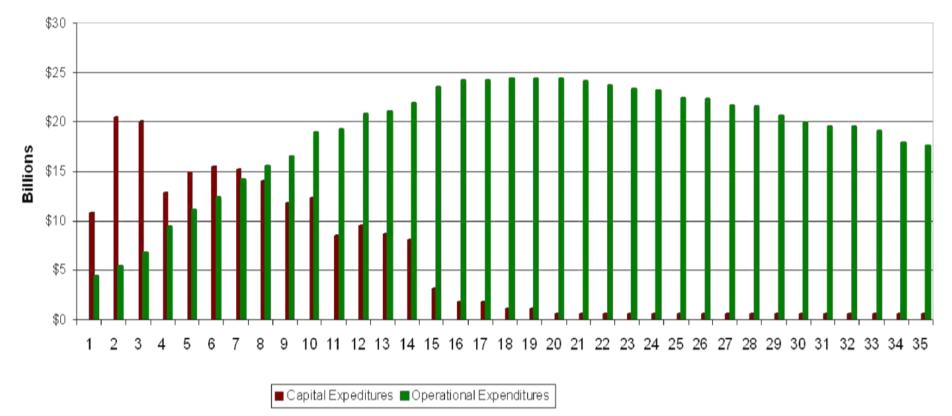

### OPEX v. CAPEX

- Projected investment of over \$500 billion in combined oil sands investment over the next two decades
- Opex expected to grow from \$7.4 billion to \$23.1 billion in 2030